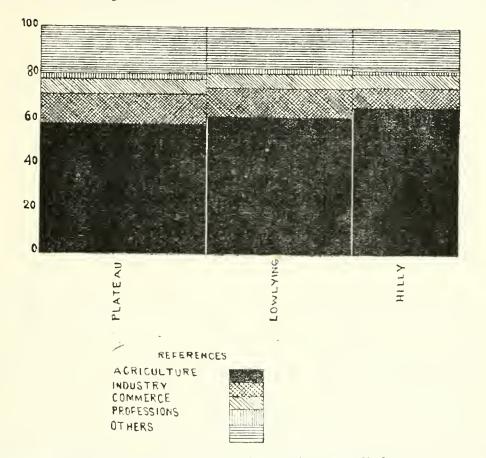

Sub-class can show double figures.

Natural Divisions and Occupations, 134. Turning to the Natural Divisions the Hilly tract shows the highest figure for Agriculture, 66 per cent., the Lowlying 61 and the Plateau 57. As might be expected the more civilised Plateau and Lowlying tracts return the highest percentage for Industry, Commerce and the Professions.

Goneral Conclusion.

General discussion of the Result.

116

135. When a comparison is made between the occupations in villages and comparison those in Lashkar, Indore, Bhopal and Ratlam, treated locally as cities for the occupations of purpose, it appears that the occupations in the latter have distinctly urban Cities and Villages.

# Dragram showing the distribution of the population

by occupation (classes) meach Natural Division.



characteristics while those in villages and the other so-called towns, which are merely overgrown villages, are practically rural. As a rule agriculture is the prevailing occupation in all villages, while the industries, service in the public administration, domestic service, arts and professions predominate in cities. The statistics of occupations usually followed in rural areas will be found

in the subjoined table :--

|     | c                                                                                                                                                                                                                                                                                              | Groups included. | Number per<br>10,000 of<br>total population. |     |  |